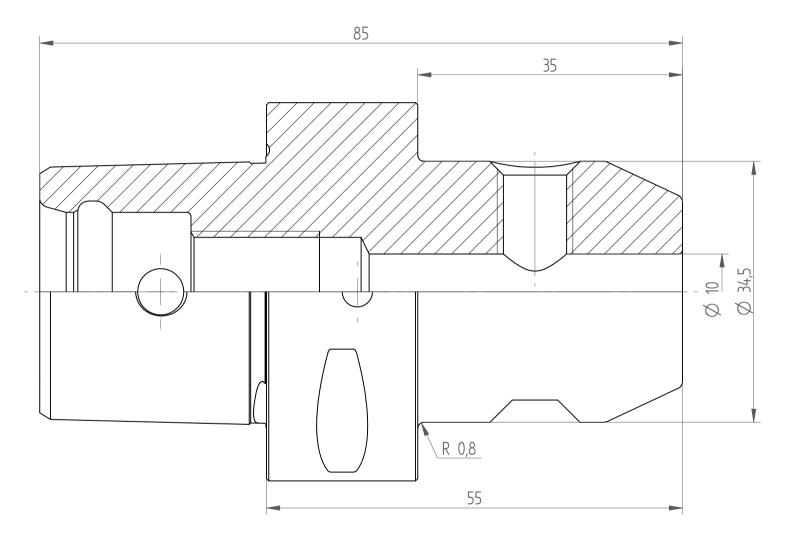

Type : C5\_WD10x055

Part No.: 280531020 Date: 10.06.2014

DUTE: 10.06.2014

Scale: 2: